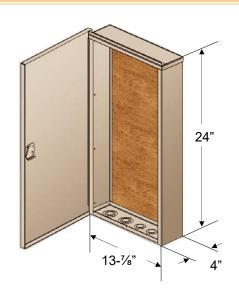

## **Specification Sheet**

Part # 14244W-SM

This Cabinet Measures: 13-\( \gamma^2 \) Wide x 24" Tall x 4" Deep

## Features & Info:

- Includes 1/2" plywood backboard & 4-position, #4-14 wire ground bar mounted inside
- Includes 2 knockouts 1" 2" (for 3/4" 13/4" conduit) & 3 knockouts 1" 11/2" (for 3/4" 11/4" conduit) See Chart Below
- Made of 16-gauge zinc-coated steel w/ a desert tan powder coat finish
- Reinforced hinged lid with 7/16" recessed hex latch
- "COMMUNICATIONS" embossed on the cover
- UL-Listed (UL1863), designed to NEMA 3R
- Box weight: 28 lbs.