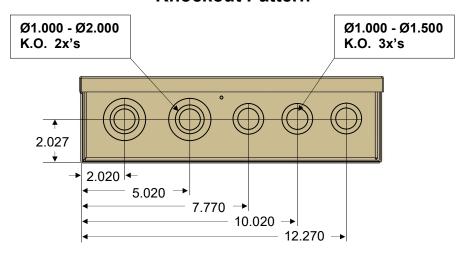

## Features & Info:

- Includes 1/2" plywood backboard & 4-position, #4-14 wire ground bar mounted inside
- Includes 2 knockouts 1" 2" (for 3/4" 13/4" conduit) & 3 knockouts 1" 11/2" (for 3/4" 11/4" conduit) See Chart Below
- Made of 16-gauge zinc-coated steel w/ a desert tan powder coat finish
- Reinforced hinged lid with 7/16" recessed hex latch
- "COMMUNICATIONS" embossed on the cover
- UL-Listed (UL1863), designed to NEMA 3R
- Box weight: 28 lbs.

## **Knockout Pattern**